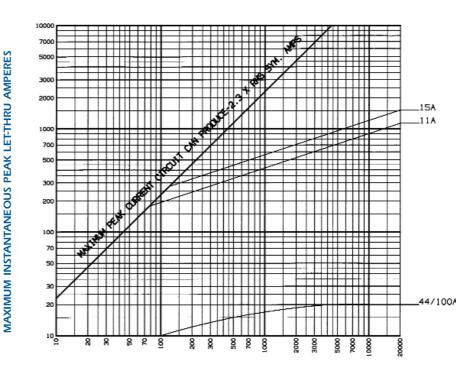

### Peak Let-Thru current data

AVAILABLE CURRENT IN RMS SYMMETRICAL AMPERES

м**і89** 