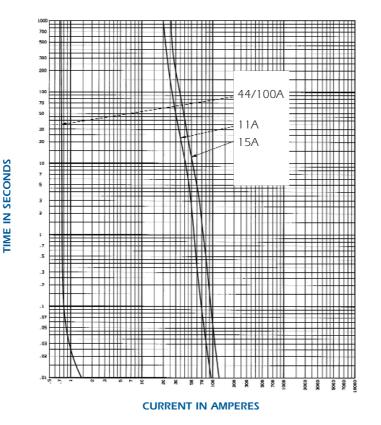

imensions:**

| Catalog No. | А            | В      |
|-------------|--------------|--------|
| FSM44/100   | 1.375″/35 mm | 0.406  |
| FSM11       | 1.500"/38 mm | 0.406″ |
| FSM15       | 1.500"/38 mm | 0.406″ |



| 9.5±13 mm | • • | А |  |
|-----------|-----|---|--|

### **Standard Fuse Ampere Ratings, Catalog Numbers**

| Ampere Rating | Catalog Number | Reference Number |
|---------------|----------------|------------------|
| 44/100        | FSM44/100      | W232480          |
| 11            | FSM11          | X232481          |
| 15            | FSM15          | Y232482          |

#### **Cross Reference**

Ferraz Shawmut **FSM** replaces the Bussmann: DMM-B Littelfuse: FLU



# **Miniature Fuses**

Multi-Meter fuses 10x35 -10x38 FSM - 1000 V AC/DC

#### **Melting current data**



### Peak Let-Thru current data



AVAILABLE CURRENT IN RMS SYMMETRICAL AMPERES

м**і89**